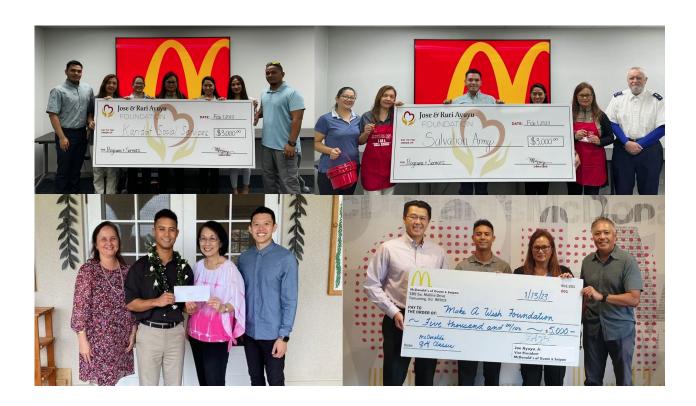

In our 1st Annual McDonald's Golf Classic, we proudly donated all proceeds, amounting to \$30,000, to RMHC. During our 2nd Annual McDonald's Golf Classic in 2022, we extended our support to multiple charities, donating to RMHC, Make-A-Wish Guam/CNMI, Karidat, and to Salvation Army. Our golf tournaments have been extremely successful because of your support, and we hope to continue this success with your help this year.